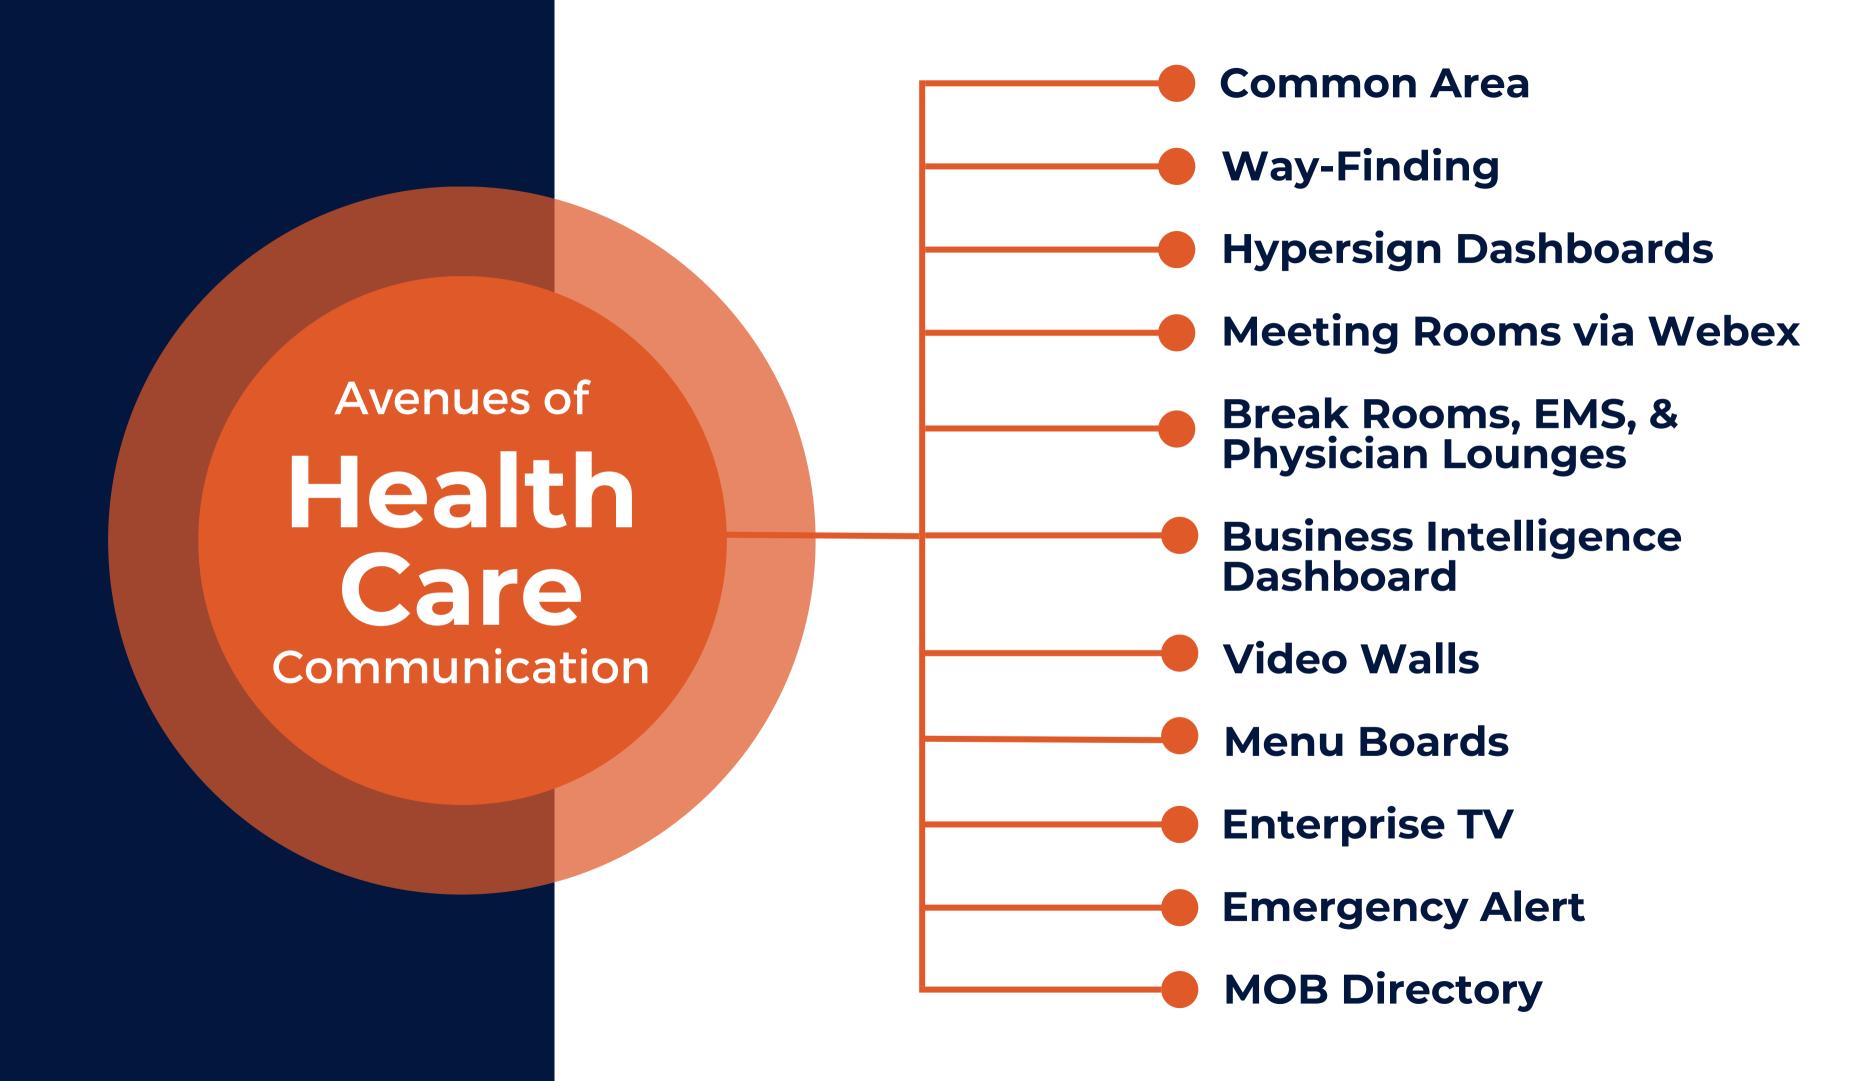

## Common Area | Digital Signage

External communications greet everyone as they walk through your door, including staff, patients, and visitors. Updating your guests on important health programs, media resources, and campus navigation makes all the difference when it comes to providing a comfortable and accessible healthcare experience.

# **Way-Finding**

Guide patients and visitors to their destinations with accessible and ADA-compliant maps while also providing directory information.

## Meeting Rooms Via WebEx

Hypersign content can be published to meeting room displays to inform employees of upcoming events, policy changes, or simply how to use the technology in the meeting room

#### Break Rooms, EMS, & Physician Lounges

These rooms make communicating important info easy. Communicate policy updates, important information or simply entertain employees while they're taking a break.

## Business Intelligence Dashboard

Display performance charts and graphics associated teams or departments. Hypersign supports various titles of BI tools to visualize this information.

### Video Walls

Video walls are a great way to bring that "wow factor" to entrances or lobby areas for your employees and visitors.

#### **Menu Boards**

With Digital Signage you can display and schedule out menu options in cafeteria spaces.

# **Enterprise TV**

Display your favorite tv channels through the Live TV video feed to your device.

#### **Emergency Alert**

Turn any of your displays into a responsive network of visual messages in the event of an emergency. Customizable messaging will display within seconds of being triggered which can provide safety information, evacuation routes, procedure reminders, emergency updates, etc.

# **MOB Directory**

Provide visitors and employees with updated information on interactive or statice directories