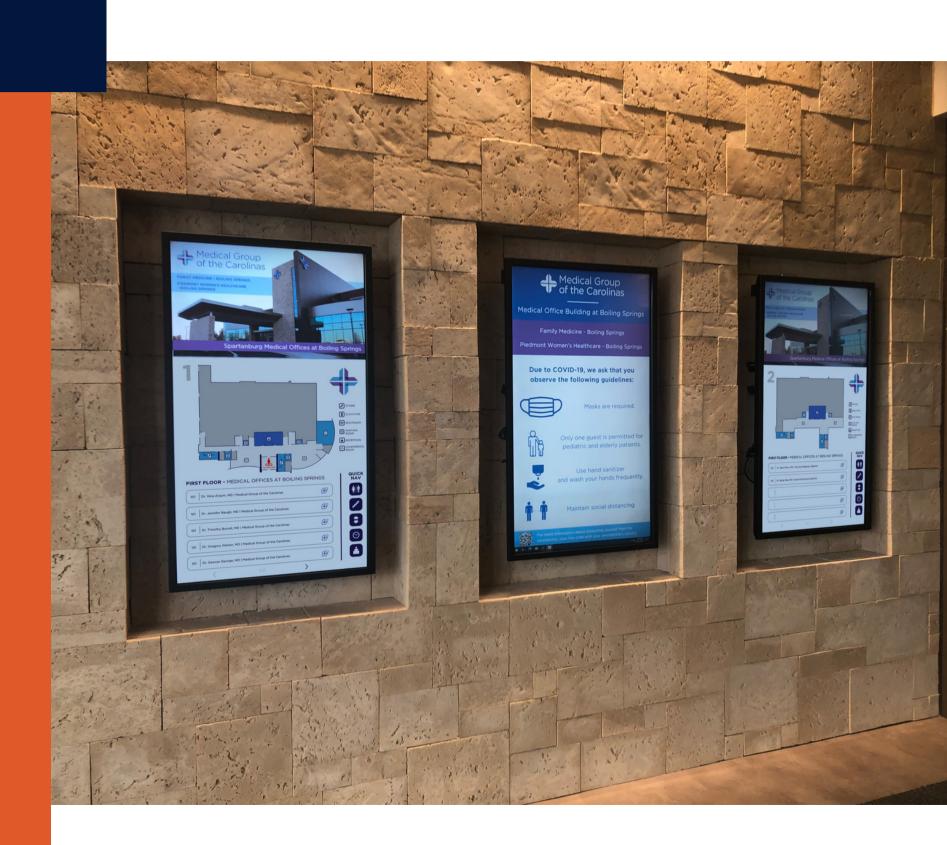

# **Way-Finding**

Guide patients and visitors to their destinations with accessible and ADA-compliant maps while also providing directory information.

# **MOB Directory**

Provide visitors and employees with updated information on interactive or statice directories