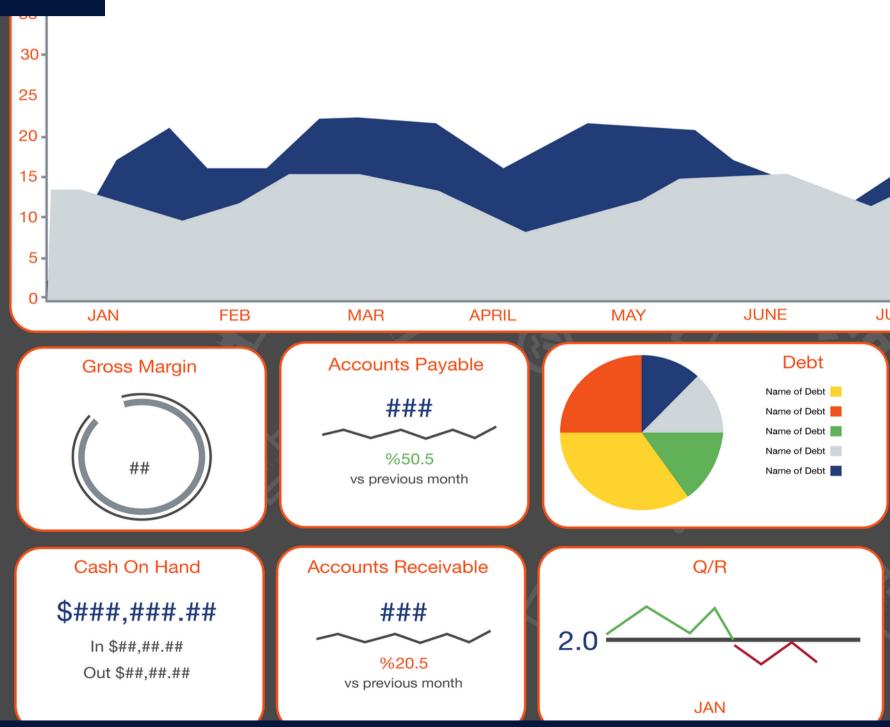

## Business Intelligence Dashboard

Display performance charts and graphics associated teams or departments. Hypersign supports various titles of BI tools to visualize this information.