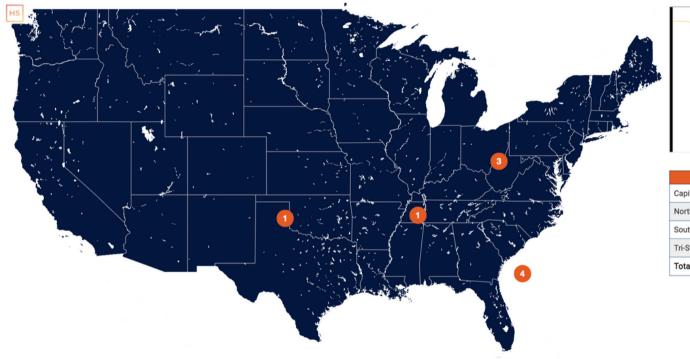

#### **Hypersign Dashboards**

| Divison        | HS | QNC |
|----------------|----|-----|
| CapitalView    | 3  | 3   |
| North Texas    | 1  | 1   |
| South Atlantic | 4  | 2   |
| Tri-Star       | 1  | 0   |
| Total          | 9  | 6   |

Allows HCA leadership to view the count and status of Hypersign devices within their facilities.