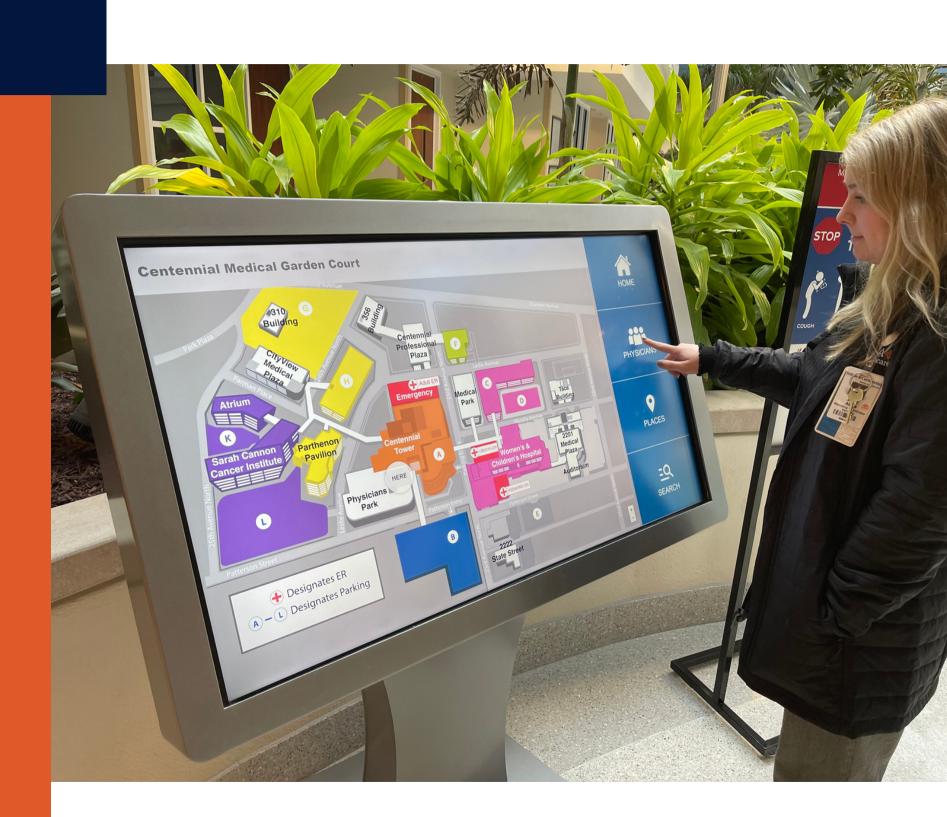

# **Way-Finding**

Guide patients and visitors to their destinations with accessible and ADA-compliant maps while also providing directory information.