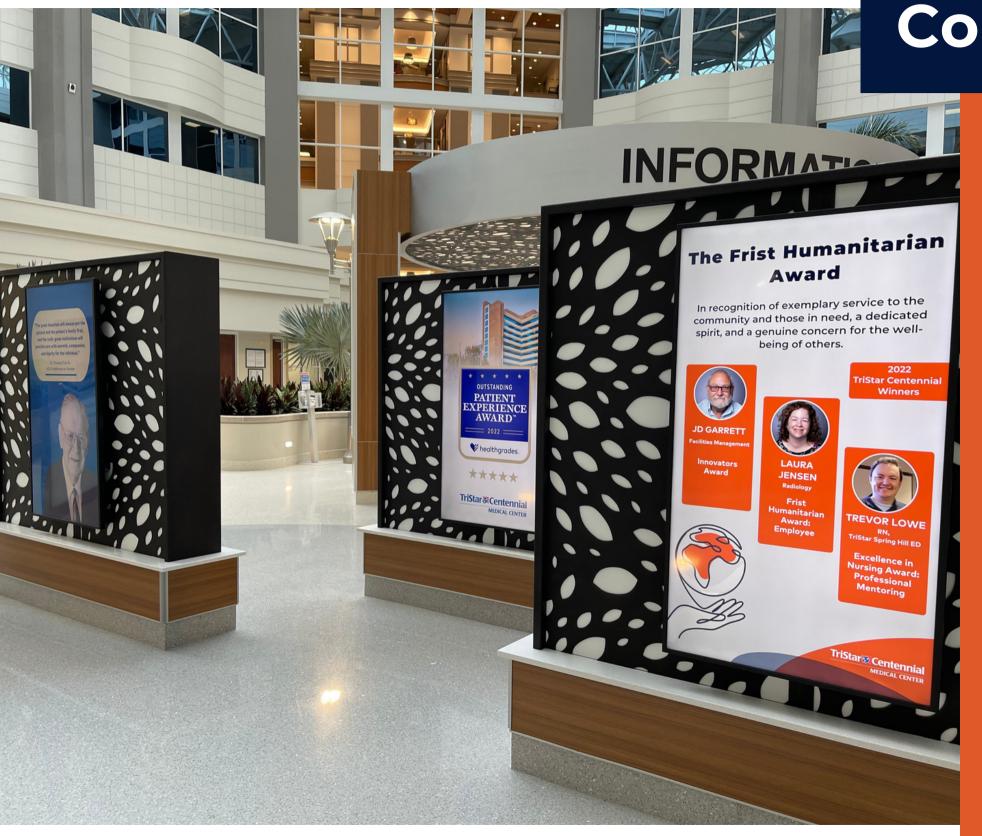

## Common Area | Digital Signage

External communications greet everyone as they walk through your door, including staff, patients, and visitors. Updating your guests on important health programs, media resources, and campus navigation makes all the difference when it comes to providing a comfortable and accessible healthcare experience.