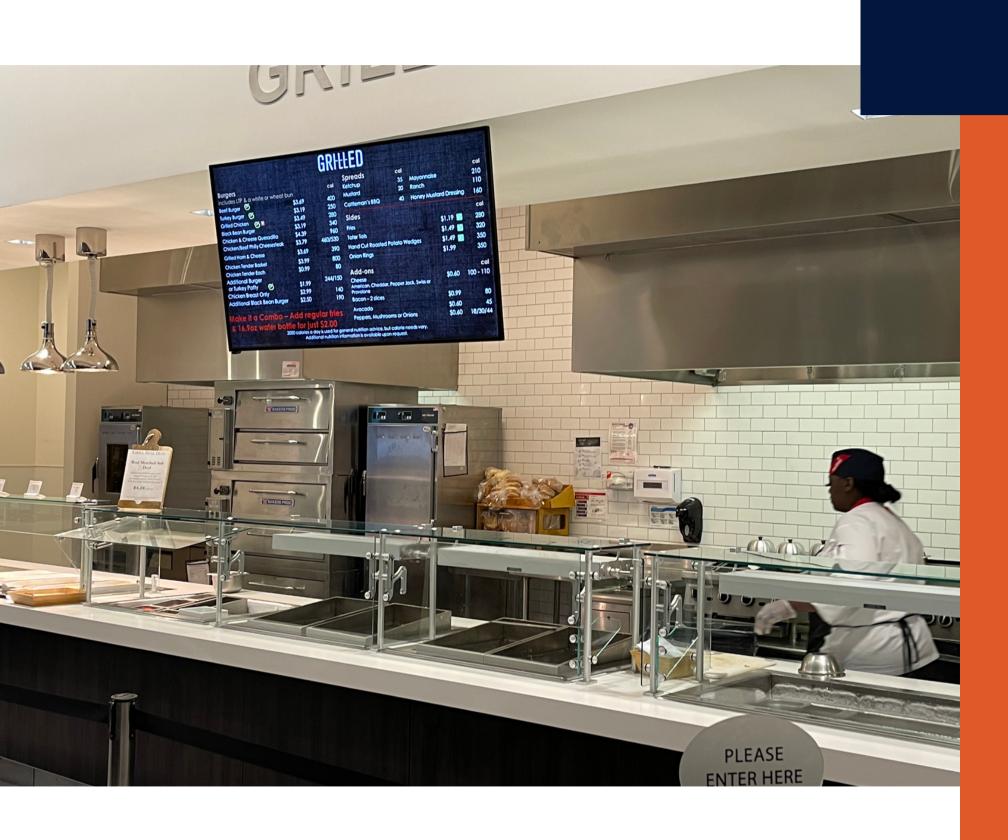

#### **Menu Boards**

With Digital Signage you can display and schedule out menu options in cafeteria spaces.