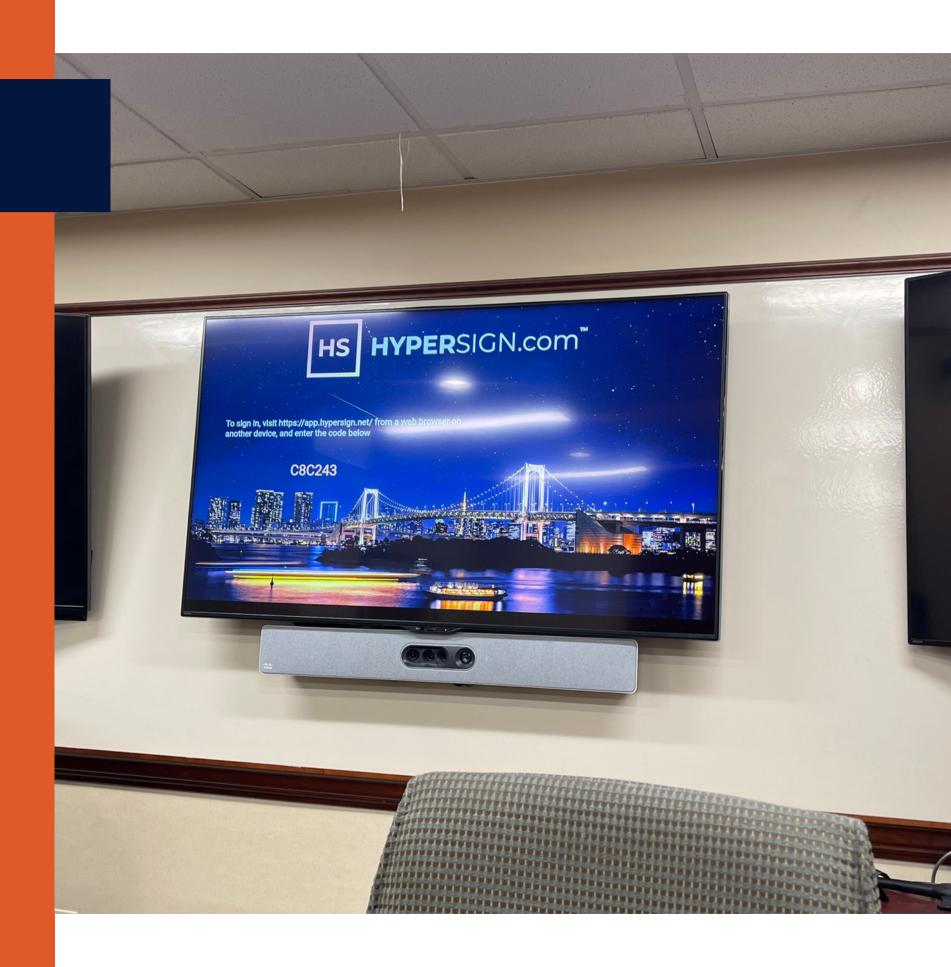

## Meeting Rooms Via WebEx

Hypersign content can be published to meeting room displays to inform employees of upcoming events, policy changes, or simply how to use the technology in the meeting room