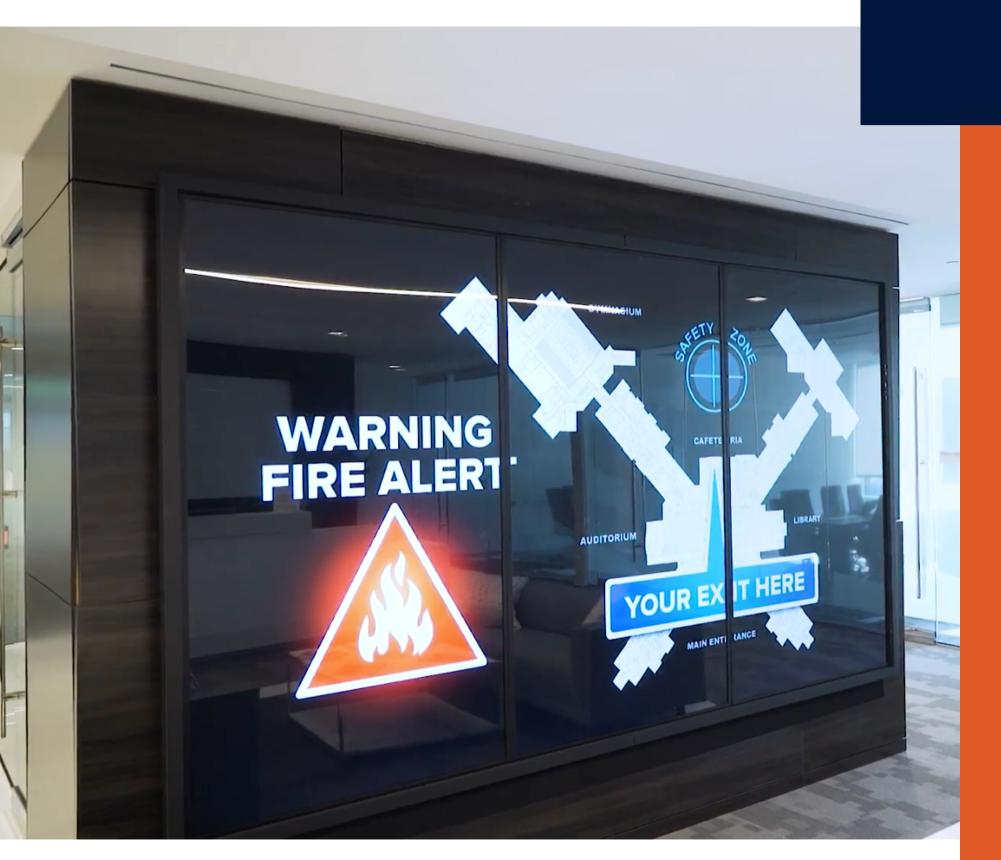

#### **Emergency Alert**

Turn any of your displays into a responsive network of visual messages in the event of an emergency. Customizable messaging will display within seconds of being triggered which can provide safety information, evacuation routes, procedure reminders, emergency updates, etc.